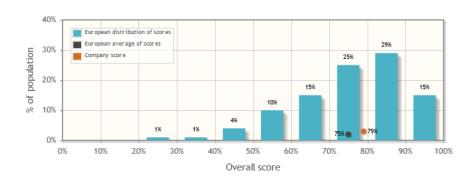

### Overall score of the company: 79%

#### Distribution chart of overall scores

This chart shows:

- The overall score of the company.
- The European average and distribution graph of the overall scores of all companies with active reports that belong to the same SQAS module and the same questionnaire version.