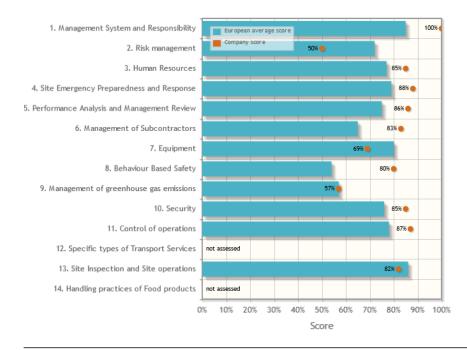

## **Industry Range of scores per section**

This chart shows:

- The average scores of every SQAS section.
- The European average scores of every SQAS section of all companies with active reports that belong to the same SQAS module and the same questionnaire version.